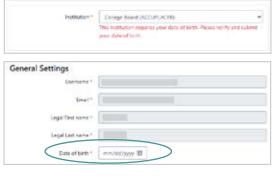

#### *Note: If you do not have an existing ProctorU account, <u>please</u> <u>reference the New User Guide instead</u>!*

- Log in to your ProctorU account
- Use the dropdown by your name in the upper right to open **Account Settings**
- Select Enrollments and click Add Enrollment
- In the dropdown institution list, find and select **College Board** (ACCUPLACER)
- Before updating your account, you will need to scroll to the top of the page to **General Settings** and enter your date of birth

## *Note: This field is required by College Board for all ACCUPLACER test-takers.*

• Scroll back down to the bottom of the page and click **Update Account** to complete your enrollment into the College Board ACCUPLACER exam