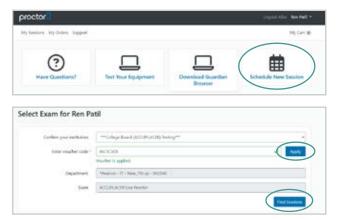

### Enter your voucher code

You'll need to reference the Voucher Notification email from step 1 to complete this step.

- From the main dashboard of your account, select **Schedule New Session**
- Confirm College Board (ACCUPLACER) is the institution
  listed
- Enter the voucher code provided in your Voucher Notification email and click **Apply**
- Your institution and exam name should automatically populate the rest of the fields.

#### Click Find Session

*Note: If you get an error when entering your voucher code, please review the <u>troubleshooting matrix</u> on our student proctoring hub.* 